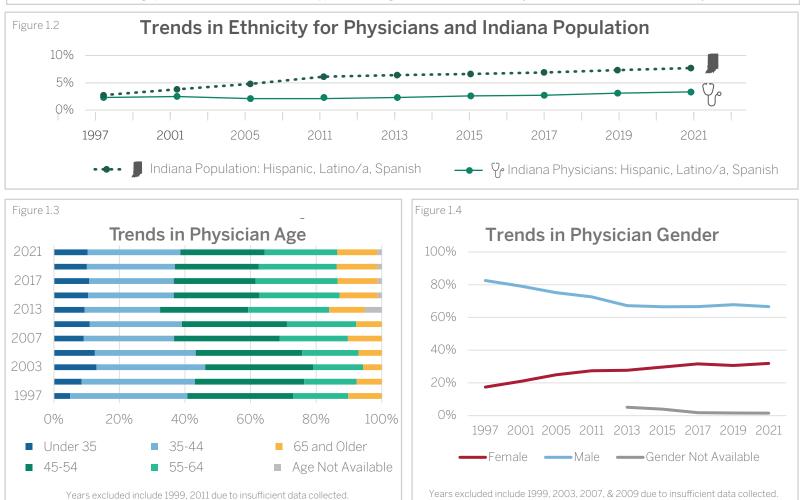

## ) Indiana Physician Demographics Trends

Years excluded include 1999, 2003, 2007, & 2009 due to insufficient data collected. For years 2005, 2001 & 1997 Native Hawaiian/Pacific Islanders were combined with Asian population; Some Other Race was not reported before 2010 for Indiana Population Data collected from the U.S. Census Bureau. A breakdown of all racial demographic characteristics are located in the appendix of A Longitudinal Assessment of Diversity in Indiana's Health Workforce: Indiana Physicians