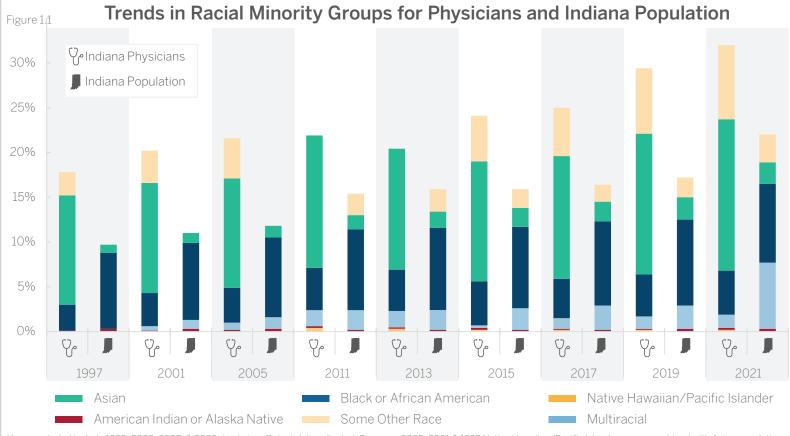

## ) Indiana Physician Demographics Trends

Years excluded include 1999, 2003, 2007, & 2009 due to insufficient data collected. For years 2005, 2001 & 1997 Native Hawaiian/Pacific Islanders were combined with Asian population; Some Other Race was not reported before 2010 for Indiana Population Data collected from the U.S. Census Bureau. A breakdown of all racial demographic characteristics are located in the appendix of A Longitudinal Assessment of Diversity in Indiana's Health Workforce: Indiana Physicians