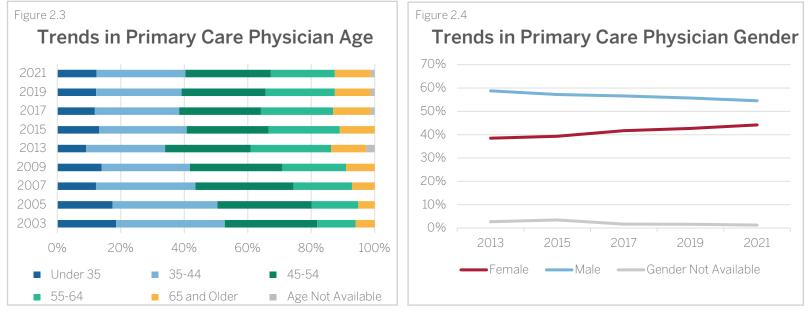

## $_{\circ})$ Indiana Primary Care Demographics Trends

A breakdown of all racial demographic characteristics are located in the appendix of A Longitudinal Assessment of Diversity in Indiana's Health Workforce: Indiana Physicians