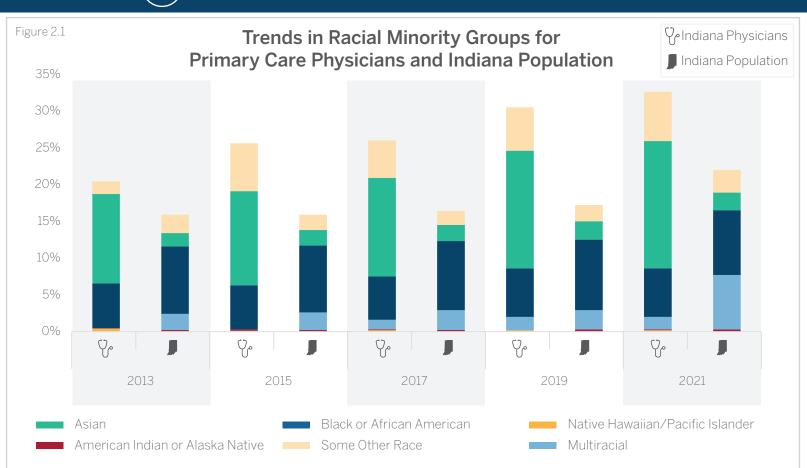

## $_{\circ})$ Indiana Primary Care Demographics Trends

A breakdown of all racial demographic characteristics are located in the appendix of A Longitudinal Assessment of Diversity in Indiana's Health Workforce: Indiana Physicians