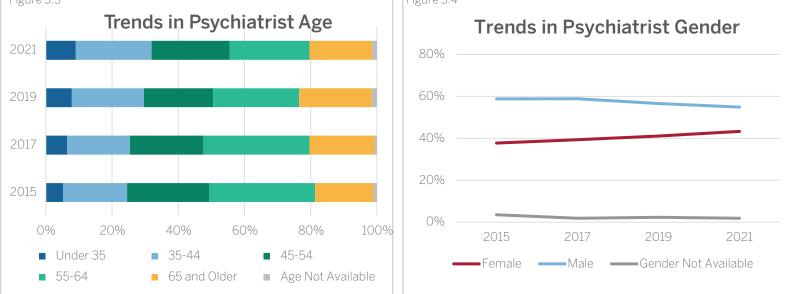

## Indiana Psychiatrist Demographics Trends

A breakdown of all racial demographic characteristics are located in the appendix of A Longitudinal Assessment of Diversity in Indiana's Health Workforce: Indiana Physicians