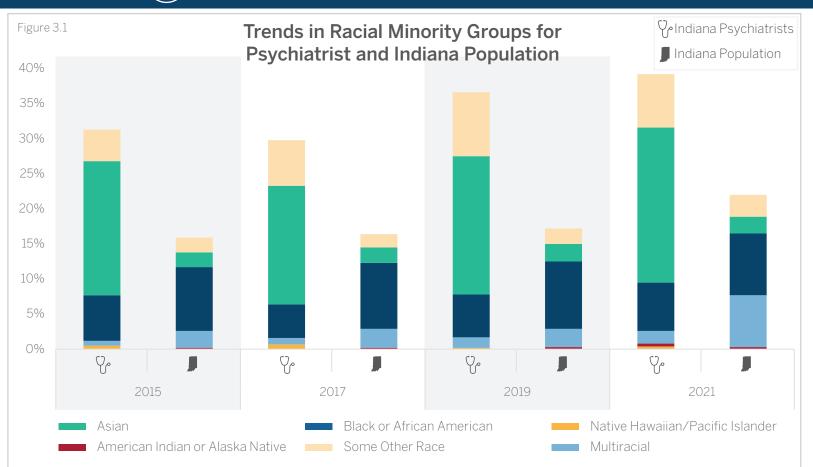

## Indiana Psychiatrist Demographics Trends

A breakdown of all racial demographic characteristics are located in the appendix of A Longitudinal Assessment of Diversity in Indiana's Health Workforce: Indiana Physicians